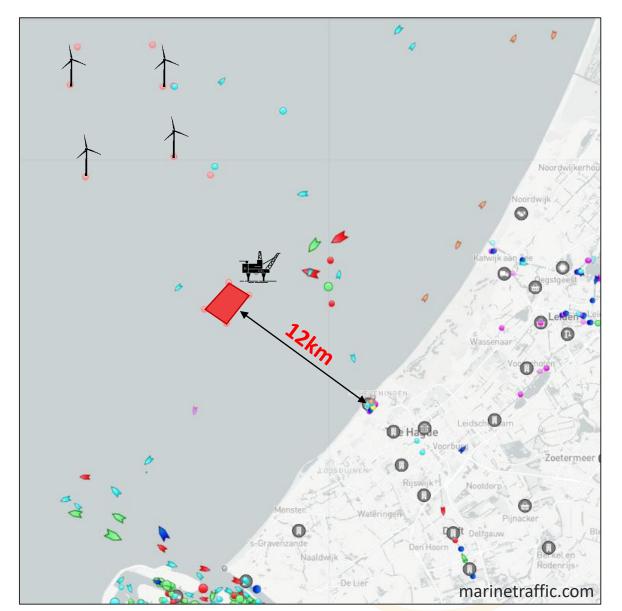

# **Offshore Test Site**

## Learning by doing

UNITE

- Largest Offshore Test Site in Europe: 6 km<sup>2</sup>
- Permit "Waterwetvergunning" until 2028 ۲
- 6 plots of 1 km x 1 km for research, pilots and the upscaling of innovations in the field of seaweed cultivation and co-use of offshore wind farms.
- Officially demarcated (cardinal buoys & registered in hydrographic cards)
- 24/7 guarded area by Royal Dirkzwager
- Diving activities allowed .
- Weather forecast (Svasek model)