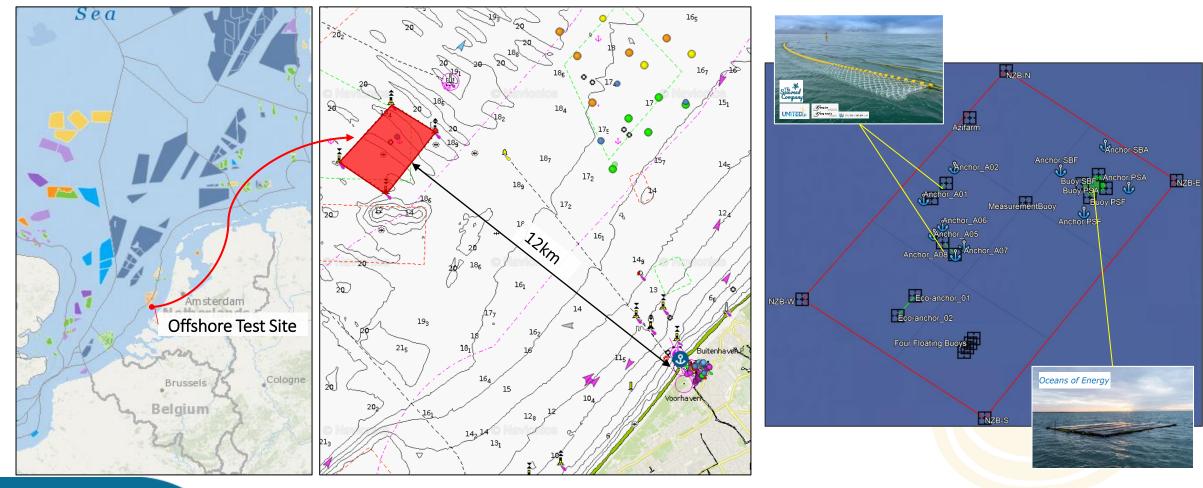

# **Location Dutch pilot**

## North Sea Farmers Offshore Test Site (OTS)

WWW.H2020UNITED.EU

UNITED

Oceans of Energy

3

# **Offshore Test Site**

## Learning by doing

UNITE

- Largest Offshore Test Site in Europe: 6 km<sup>2</sup>
- Permit "Waterwetvergunning" until 2028 ۲
- 6 plots of 1 km x 1 km for research, pilots and the upscaling of innovations in the field of seaweed cultivation and co-use of offshore wind farms.
- Officially demarcated (cardinal buoys & registered in hydrographic cards)
- 24/7 guarded area by Royal Dirkzwager
- Diving activities allowed .
- Weather forecast (Svasek model)