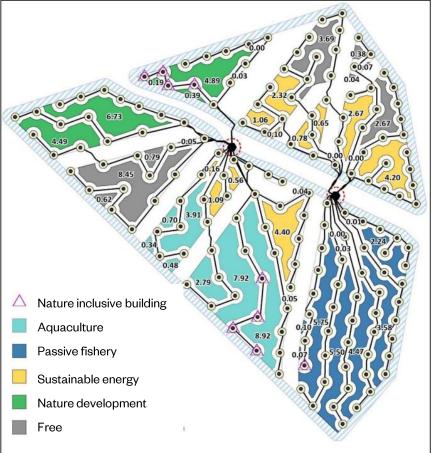

# Finally, inspired by our Belgium neighbours: Maripark

Community of Practice:

"The Community of Practice (CoP) North Sea is a network of entrepreneurs, research institutes, social organizations and governments & Top Sectors. With the CoP we want to strengthen the balance between energy, nature and food in the North Sea and stimulate a Sustainable Blue Economy. In this way we maintain the balance between new activities and the natural values in our intensively used North Sea."

- Mayor challenges for offshore aquaculture
- Nature inclusive maritime business area "Maripark" to tackle these challenges