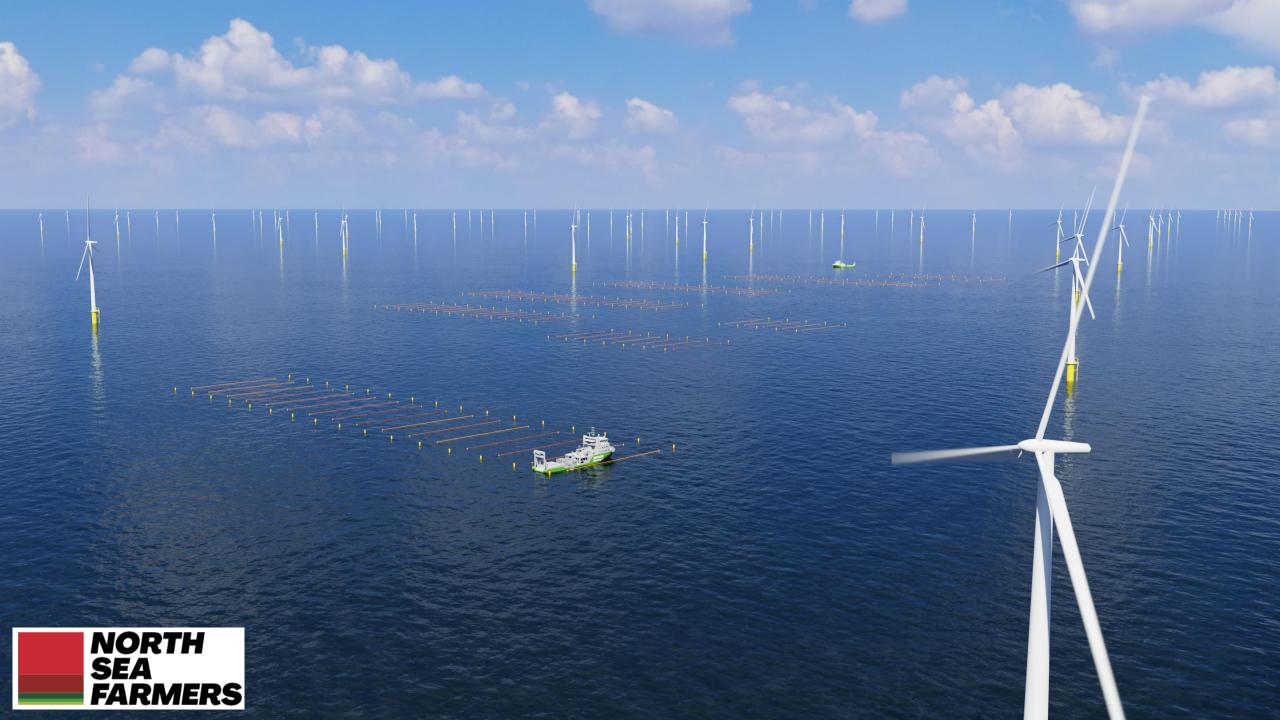

# **Seaweed cultivation**

### Two seaweed systems, two seasons of cultivation

Funded by the European Union (H2020 Grant Agreement no 862915). Views and opinions expressed are however those of the author(s) only and do not necessarily reflect those of the European Union. Neither the European Union nor the granting authority can be held responsible for them

# **Offshore Test Site**

## Learning by doing

UNITE

- Largest Offshore Test Site in Europe: 6 km<sup>2</sup>
- Permit "Waterwetvergunning" until 2028 ۲
- 6 plots of 1 km x 1 km for research, pilots and the upscaling of innovations in the field of seaweed cultivation and co-use of offshore wind farms.
- Officially demarcated (cardinal buoys & registered in hydrographic cards)
- 24/7 guarded area by Royal Dirkzwager
- Diving activities allowed .
- Weather forecast (Svasek model)