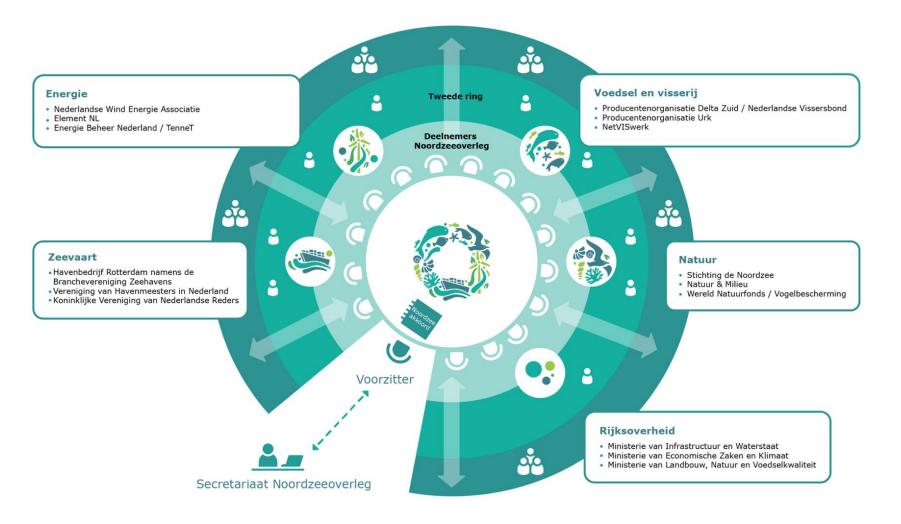

# **North Sea Consultation**

The North Sea Agreement contains agreements on the implementation of the three major transitions in the North Sea:

- Energy
- Nature
- Food (including fisheries and aquaculture)

and the relationship between them.

WWW.H2020UNITED.EU

UNITED